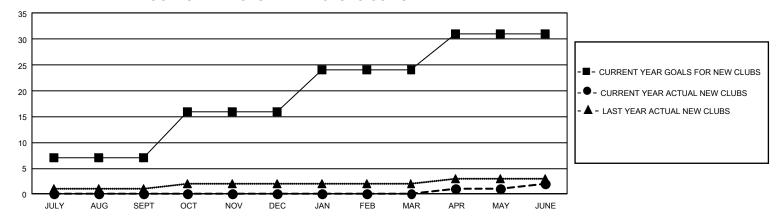

## GOALS AND ACTUAL NEW CLUBS CUMULATIVE

## GMT Constitutional Area 1, Group J

REPORT DOES NOT INCLUDE CLUBS IN UNDISTRICTED AREAS.

| Clubs                 |               |           |               | Members               |                         |                         |                                                    |
|-----------------------|---------------|-----------|---------------|-----------------------|-------------------------|-------------------------|----------------------------------------------------|
| RESULTS FOR 2022-2023 |               |           |               | RESULTS FOR 2022-2023 |                         |                         |                                                    |
| QUARTER               | NEW CLUB GOAL | NEW CLUBS | DROPPED CLUBS | QUARTER ME            | MBER GROWTH NET<br>GOAL | MEMBER GROWTH<br>ACTUAL | DROPPED MEMBERS<br>ACTUAL (including<br>transfers) |
| JULY/AUG/SEPT         | 21            | 0         | 5             | JULY/AUG/SEPT         | 241                     | 420                     | 522                                                |
| OCT/NOV/DEC           | 27            | 0         | 4             | OCT/NOV/DEC           | 297                     | 479                     | 597                                                |
| JAN/FEB/MAR           | 24            | 0         | 7             | JAN/FEB/MAR           | 231                     | 531                     | 492                                                |
| APR/MAY/JUNE          | 21            | 2         | 15            | APR/MAY/JUNE          | 287                     | 568                     | 931                                                |