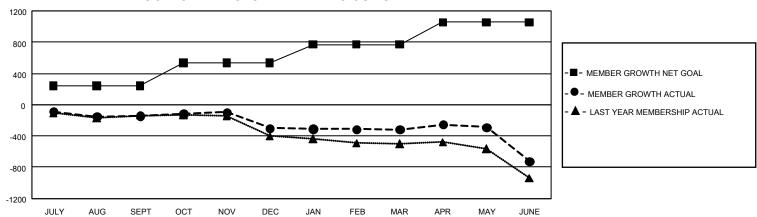

## GOALS AND ACTUAL MEMBERS CUMULATIVE

| DROPPED CLUBS: 31 |       | 499 CLUBS OF 898 ADDED 1<br>OR MORE NEW MEMBERS | GENDER DISTRIBUTION                 |                |  |
|-------------------|-------|-------------------------------------------------|-------------------------------------|----------------|--|
|                   |       |                                                 | MALE 13,890 (69.41%)                |                |  |
|                   |       |                                                 | FEMALE                              | 6,120 (30.58%) |  |
| DROPPED MEMBERS   |       |                                                 | NON BINARY                          | 1 (0.00%)      |  |
| DECEASED          | 342   |                                                 | PREFER NOT TO ANSWER                | 1 (0.00%)      |  |
| CLUB CANCELLED    | 112   |                                                 | TOTAL FAMILY UNIT MEMBERS           | 3,864          |  |
| OTHER             | 2,087 | CLICK HERE FOR                                  | 1,000,000,000,000                   |                |  |
| TOTAL             | 2,541 | CUMULATIVE MEMBERSHIP DATA                      | FAMILY MEMBERS PAYING HALF DUES 1,9 |                |  |

## GMT Constitutional Area 1, Group J

REPORT DOES NOT INCLUDE CLUBS IN UNDISTRICTED AREAS.

| Clubs                 |               |           |               | Members               |                         |                         |                                                    |
|-----------------------|---------------|-----------|---------------|-----------------------|-------------------------|-------------------------|----------------------------------------------------|
| RESULTS FOR 2022-2023 |               |           |               | RESULTS FOR 2022-2023 |                         |                         |                                                    |
| QUARTER               | NEW CLUB GOAL | NEW CLUBS | DROPPED CLUBS | QUARTER ME            | MBER GROWTH NET<br>GOAL | MEMBER GROWTH<br>ACTUAL | DROPPED MEMBERS<br>ACTUAL (including<br>transfers) |
| JULY/AUG/SEPT         | 21            | 0         | 5             | JULY/AUG/SEPT         | 241                     | 420                     | 522                                                |
| OCT/NOV/DEC           | 27            | 0         | 4             | OCT/NOV/DEC           | 297                     | 479                     | 597                                                |
| JAN/FEB/MAR           | 24            | 0         | 7             | JAN/FEB/MAR           | 231                     | 531                     | 492                                                |
| APR/MAY/JUNE          | 21            | 2         | 15            | APR/MAY/JUNE          | 287                     | 568                     | 931                                                |